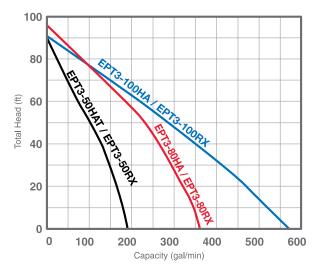

Robin Subaru EPT3-50RX

| Model      | Discharge / Suction<br>Size (inches) | Engine            | Max. Output<br>(hp/rpm) | Dimensions (inches) |        |        | Shipping      |
|------------|--------------------------------------|-------------------|-------------------------|---------------------|--------|--------|---------------|
|            |                                      |                   |                         | Length              | Width  | Height | Weight (lbs.) |
| EPT3-50HAT | 2 NPT male                           | Honda GX160       | 5.5 / 3600              | 23 1/4              | 18 1/4 | 17 3/8 | 82            |
| EPT3-80HA  | 3 NPT male                           | Honda GX240       | 8.0 / 3600              | 27 1/2              | 20 1/8 | 25 5/8 | 136           |
| EPT-100HA  | 4 NPT male                           | Honda GX340       | 11.0 / 3600             | 30 1/8              | 20 1/8 | 26     | 160           |
| EPT3-50RX  | 2 NPT male                           | Robin Subaru EX17 | 6.0 / 4000              | 23 1/4              | 18 1/4 | 17 3/8 | 82            |
| EPT3-80RX  | 3 NPT male                           | Robin Subaru EX27 | 7.0 / 4000              | 27 1/2              | 20 1/8 | 25 5/8 | 136           |
| EPT3-100RX | 4 NPT male                           | Robin Subaru EX36 | 11.5/4000               | 30 1/8              | 20 1/8 | 26     | 160           |